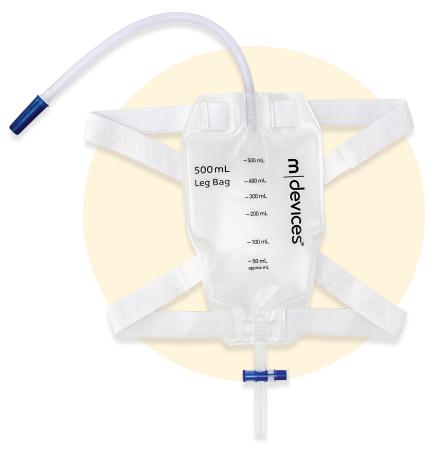

## Leg Bags - T-Tap

Our Leg Bags are designed to be unobtrusive offering discreet storage under clothing. They have a T-Tap and non-return valve to support a sterile fluid pathway. The soft non-woven backing improves user comfort and they are available with either an adjustable elastic fabric strap or silicone lined strap.

- (>) Discreet to wear
- Soft non-woven backing is comfortable next to the skin
- Adjustable elastic fabric strap or silicone lined strap
- Multiple tube lengths; 10cm, 30cm and 50cm
- Various volume capacities; 350mL, 500mL and 750mL
- (>) Bonded step connector
- The T-Tap design prevents accidental drainage sometimes experienced with other tap styles