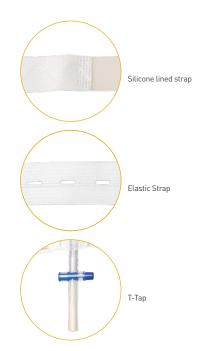

## Leg Bags - T-Tap

Our Leg Bags are designed to be unobtrusive offering discreet storage under clothing. They have a T-Tap and non-return valve to support a sterile fluid pathway. The soft non-woven backing improves user comfort and they are available with either an adjustable elastic fabric strap or silicone lined strap.

- (>) Discreet to wear
- Soft non-woven backing is comfortable next to the skin
- Adjustable elastic fabric strap or silicone lined strap
- Multiple tube lengths; 10cm, 30cm and 50cm
- Various volume capacities; 350mL, 500mL and 750mL
- (>) Bonded step connector
- The T-Tap design prevents accidental drainage sometimes experienced with other tap styles